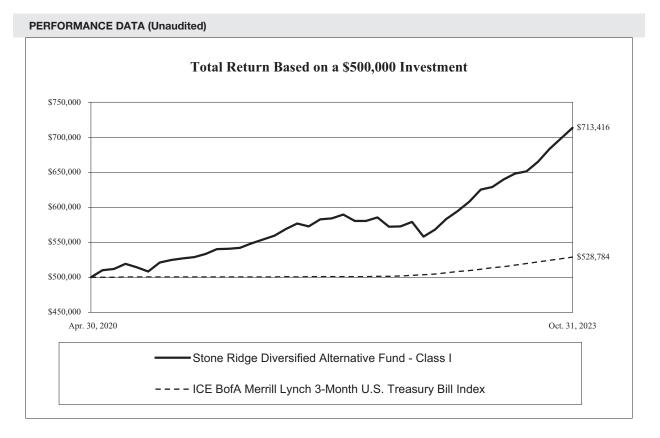

This chart assumes an initial gross investment of \$500,000 made on May 1, 2020 (commencement of operations). Returns shown include the reinvestment of all dividends. Returns shown do not reflect the deduction of taxes that a shareholder would pay on fund distributions or the redemption of fund shares. In the absence of fee waivers and reimbursements, returns for the Fund would have been lower. Past performance is not predictive of future performance. Investment return and principal value will fluctuate, so that your shares, when redeemed, may be worth more or less than the original cost.

The Intercontinental Exchange (ICE) Bank of America (BofA) Merrill Lynch 3-Month U.S. Treasury Bill Index is an index of short-term U.S. Government securities with a remaining term to final maturity of less than three months. Index figures do not reflect any deduction of fees, taxes or expenses, and are not available for investment.

| TOTAL RETURNS (FOR PERIOD ENDED OCTOBER 31, 2023)       |                                         |                                  |
|---------------------------------------------------------|-----------------------------------------|----------------------------------|
|                                                         | 1-year<br>period<br>ended<br>10/31/2023 | Since<br>Inception<br>(04/30/20) |
| Stone Ridge Diversified Alternative Fund — Class I      | 25.59%                                  | 10.68%                           |
| Stone Ridge Diversified Alternative Fund – Class J      | 25.29%                                  | 10.39%                           |
| ICE BofA Merrill Lynch 3-Month U.S. Treasury Bill Index | 4.80%                                   | 1.61%                            |