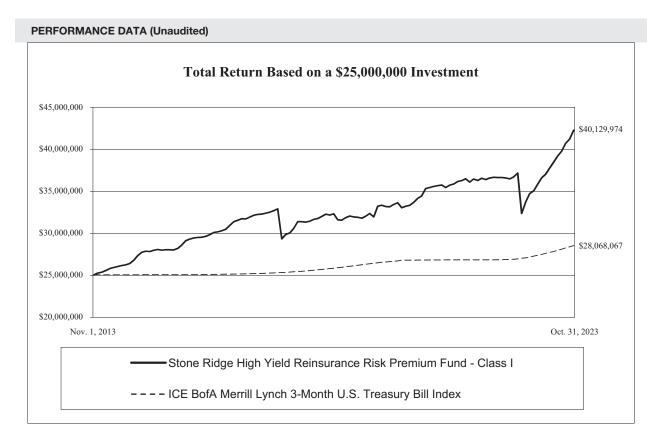

This chart assumes an initial gross investment of \$25,000,000 made on November 1, 2013. Returns shown include the reinvestment of all dividends. Returns shown do not reflect the deduction of taxes that a shareholder would pay on fund distributions or the redemption of fund shares. In the absence of fee waivers and reimbursements, returns for the Fund would have been lower. Past performance is not predictive of future performance. Investment return and principal value will fluctuate, so that your shares, when redeemed, may be worth more or less than the original cost.

The Intercontinental Exchange (ICE) Bank of America (BofA) Merrill Lynch 3-Month U.S. Treasury **Bill Index** is an index of short-term U.S. Government securities with a remaining term to final maturity of less than three months. Index figures do not reflect any deduction of fees, taxes or expenses, and are not available for investment.

| AVERAGE ANNUAL TOTAL RETURNS (FOR PERIODS ENDED OCTOBER 31, 2023)                                                                      |            |            |            |  |  |  |
|----------------------------------------------------------------------------------------------------------------------------------------|------------|------------|------------|--|--|--|
|                                                                                                                                        | 1-year     | 5-year     | 10-year    |  |  |  |
|                                                                                                                                        | period     | period     | period     |  |  |  |
|                                                                                                                                        | ended      | ended      | ended      |  |  |  |
|                                                                                                                                        | 10/31/2023 | 10/31/2023 | 10/31/2023 |  |  |  |
| Stone Ridge High Yield Reinsurance Risk Premium Fund — Class I                                                                         | 22.92%     | 5.03%      | 4.84%      |  |  |  |
| Stone Ridge High Yield Reinsurance Risk Premium Fund –         Class M         ICE BofA Merrill Lynch 3-Month U.S. Treasury Bill Index | 22.93%     | 4.93%      | 4.71%      |  |  |  |
|                                                                                                                                        | 4.80%      | 1.78%      | 1.16%      |  |  |  |